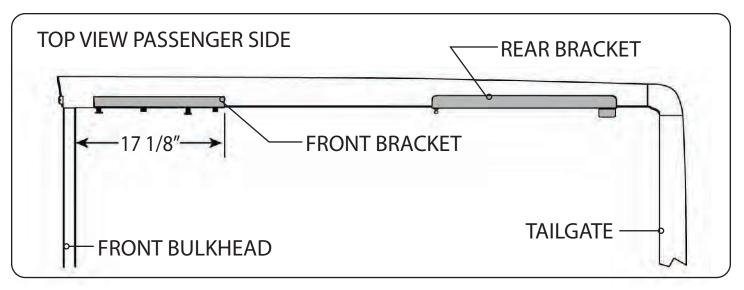

### **RE: Step 3 on the Quick Start Guide**

Measurement for the front mounting bracket is 17 1/8" from the back side of the bulkhead to the end of the bracket.

The fit of the cover to the truck bed is determined by the front mounting brackets. This measurement is a good starting point. Unfortunately not all truck beds are assembled 100% square, so some adjustments may be necessary after the cover is set on the truck.

Warning! Use only the rear two holes for clamps on the front bracket.

UnderCover, Inc. P.O. Box 620 Rogersville, MO 65742 (417) 753-8000 (866) 900-8800 www.undercoverinfo.com sales@undercoverinfo.com

> © 2010 UnderCover, Inc. All rights reserved.