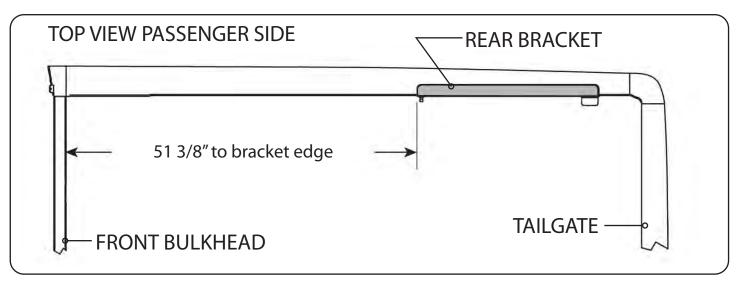

#### RE: Step 2 on the Quick Start Guide

Measurement for the rear mounting bracket is 51 3/8" from the back side of the bulkhead to the front edge of the bracket.